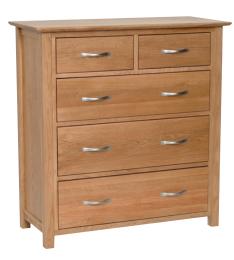

2 Over 4 Combination Chest H 1240mm W 960mm D 415mm

3 Over 4 Combination Chest H 770mm W 1360mm D 415mm

An assortment of different bedsides and chests to choose from, offering functional and modern storage solutions.