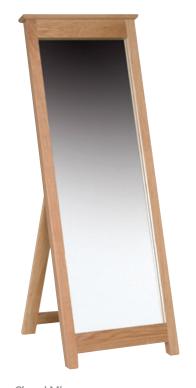

Single Pedestal Dressing Table

H 770mm W 1180mm D 415mm

**Double Pedestal Dressing Table** 

H 770mm W 1450mm D 415mm

Cheval Mirror

H 1450mm W 530mm D 370mm Measurements when open

Single Mirror
H 580mm
W 530mm
D 125mm