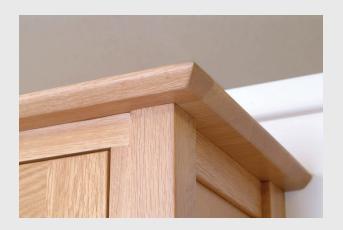

### NORWICH OAK COLLECTION

- Crafted from North American White Oak, sourced from sustainable forests
- Traditional construction using modern techniques
- Dovetailed drawers
- Tongue and grooved backs and bases
- · Beautiful brush steel effect metal handles
- Finished in a protective natural lacquer
- · Also available in dining, living and office