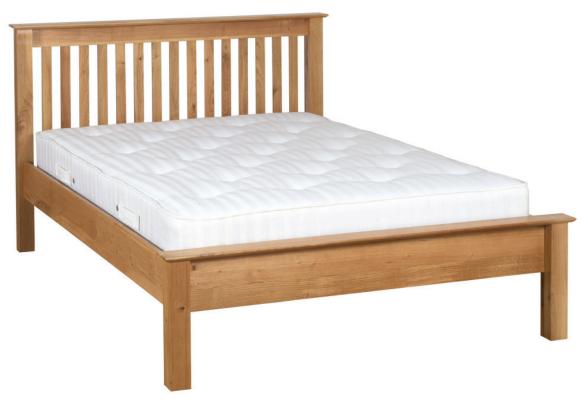

# Beds and Headboards

 3' Headboard
 4'6" Headboard
 5' Headboard

 H
 430mm
 H
 430mm
 H
 430mm

 W
 1035mm
 W
 1495mm
 W
 1655mm

 D
 80mm
 D
 80mm
 D
 80mm

3' Low Foot End Bed 4'6" Low Foot End Bed 5' Low Foot End Bed 1050mm 1050mm 1050mm W 1035mm W 1495mm W 1655mm 2070mm 2070mm 2145mm \*Pictured