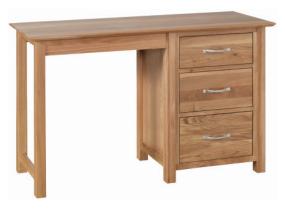

# Dressing Tables, Mirrors and Stools

Our dressing tables make a great focal point for your bedroom. Available in a single and double pedestal and can be further enhanced with the matching stool and mirror.

Single Pedestal Dressing Table

H 770mm W 1180mm D 415mm

**Double Pedestal Dressing Table** 

H 770mm W 1450mm D 415mm

Cheval Mirror

H 1450mm W 530mm D 370mm Measurements when open

Single Mirror
H 580mm
W 530mm
D 125mm