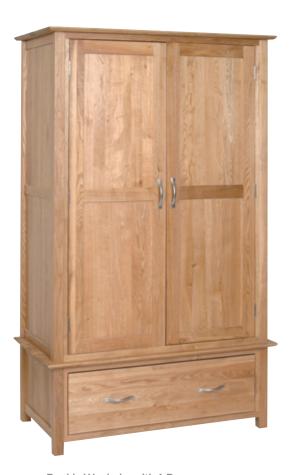

All Hanging Single Wardrobe H 1910mm W 630mm

D 580mm

All Hanging Double Wardrobe

H 1910mm W 1080mm D 580mm

Double Wardrobe with 1 Drawer

H 1910mm W 1080mm D 580mm

Triple Wardrobe with 2 Drawers
H 1910mm
W 1615mm
D 580mm