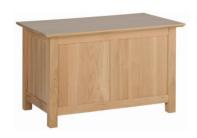

3 Drawer Bedside H 570mm W 480mm D 390mm



 3 Drawer High Bedside

 H
 670mm

 W
 480mm

 D
 390mm



5 Drawer Wellington H 1020mm W 560mm D 415mm



2 + 2 Chest H 770mm W 960mm D 415mm



3 + 2 Chest H 1020mm W 960mm D 415mm



2 Over 4 Combination Chest H 1240mm W 960mm D 415mm



3 Over 4 Combination Chest H 770mm W 1360mm D 415mm

An assortment of different bedsides and chests to choose from, offering functional and modern storage solutions.



#### Small Blanket Box H 500mm W 780mm D 470mm



#### H 500mm W 1080mm D 575mm



# Beds and Headboards



 3' Headboard
 4'6" Headboard
 5' Headboard

 H
 430mm
 H
 430mm
 H
 430mm

 W
 1035mm
 W
 1495mm
 W
 1655mm

 D
 80mm
 D
 80mm
 D
 80mm





3' Low Foot End Bed 4'6" Low Foot End Bed 5' Low Foot End Bed 1050mm 1050mm 1050mm W 1035mm W 1495mm W 1655mm 2070mm 2070mm 2145mm \*Pictured

# Dressing Tables, Mirrors and Stools

Our dressing tables make a great focal point for your bedroom. Available in a single and double pedestal and can be further enhanced with the matching stool and mirror.



Single Pedestal Dressing Table

H 770mm W 1180mm D 415mm



**Double Pedestal Dressing Table** 

H 770mm W 1450mm D 415mm



Cheval Mirror

H 1450mm W 530mm D 370mm Measurements when open



Sin