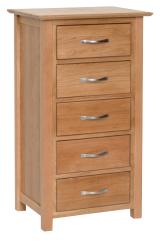

3 Drawer Bedside H 570mm W 480mm D 390mm

 3 Drawer High Bedside

 H
 670mm

 W
 480mm

 D
 390mm

5 Drawer Wellington H 1020mm W 560mm D 415mm

2 + 2 Chest H 770mm W 960mm D 415mm

3 + 2 Chest H 1020mm W 960mm D 415mm