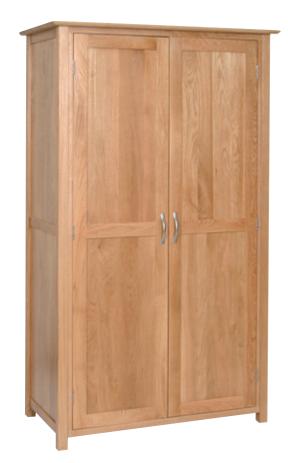

All Hanging Single Wardrobe H 1910mm W 630mm

D 580mm

All Hanging Double Wardrobe

H 1910mm W 1080mm D 580mm

Double Wardrobe with 1 Drawer

H 1910mm W 1080mm D 580mm

Triple Wardrobe with 2 Drawers
H 1910mm
W 1615mm
D 580mm