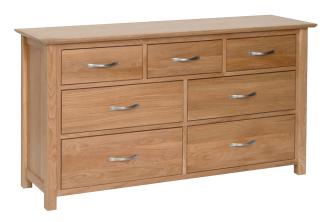

3 Drawer Bedside H 570mm W 480mm D 390mm

 3 Drawer High Bedside

 H
 670mm

 W
 480mm

 D
 390mm

5 Drawer Wellington H 1020mm W 560mm D 415mm

2 + 2 Chest H 770mm W 960mm D 415mm

3 + 2 Chest H 1020mm W 960mm D 415mm

2 Over 4 Combination Chest H 1240mm W 960mm D 415mm

3 Over 4 Combination Chest H 770mm W 1360mm D 415mm

An assortment of different bedsides and chests to choose from, offering functional and modern storage solutions.