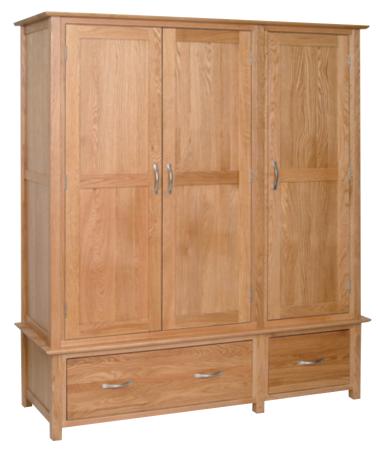

All Hanging Single Wardrobe H 1910mm W 630mm

D 580mm

All Hanging Double Wardrobe

H 1910mm W 1080mm D 580mm

Double Wardrobe with 1 Drawer

H 1910mm W 1080mm D 580mm

Triple Wardrobe with 2 Drawers
H 1910mm
W 1615mm
D 580mm