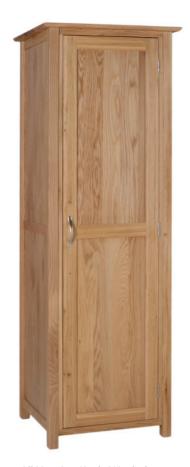

All Hanging Single Wardrobe H 1910mm W 630mm

D 580mm

All Hanging Double Wardrobe

H 1910mm W 1080mm D 580mm

Double Wardrobe with 1 Drawer

H 1910mm W 1080mm D 580mm

Triple Wardrobe with 2 Drawers
H 1910mm
W 1615mm
D 580mm