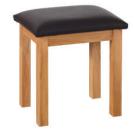

 Stool
 H
 460mm

 W
 450mm

 D
 350mm

With generous proportions, our wardrobes are available in a variety of sizes with the option of all hanging and with drawers. Providing stylish and essential storage for your bedroom.