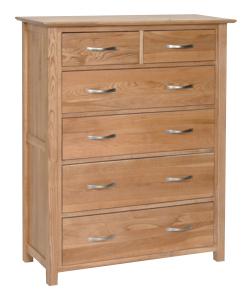

3 Drawer Bedside H 570mm W 480mm D 390mm

 3 Drawer High Bedside

 H
 670mm

 W
 480mm

 D
 390mm

5 Drawer Wellington H 1020mm W 560mm D 415mm

2 + 2 Chest H 770mm W 960mm D 415mm

3 + 2 Chest H 1020mm W 960mm D 415mm

2 Over 4 Combination Chest H 1240mm W 960mm D 415mm

3 Over 4 Combination Chest H 770mm W 1360mm D 415mm

An assortment of different bedsides and chests to choose from, offering functional and modern storage solutions.