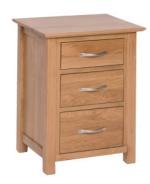

3 Drawer Bedside H 570mm W 480mm D 390mm

 3 Drawer High Bedside

 H
 670mm

 W
 480mm

 D
 390mm

5 Drawer Wellington H 1020mm W 560mm D 415mm

2 + 2 Chest H 770mm W 960mm D 415mm

3 + 2 Chest H 1020mm W 960mm D 415mm