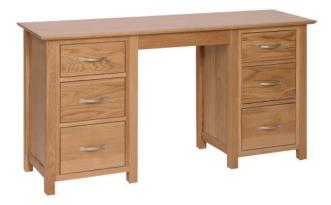

# Dressing Tables, Mirrors and Stools

Our dressing tables make a great focal point for your bedroom. Available in a single and double pedestal and can be further enhanced with the matching stool and mirror.

Single Pedestal Dressing Table

H 770mm W 1180mm D 415mm

**Double Pedestal Dressing Table** 

H 770mm W 1450mm D 415mm

Cheval Mirror

H 1450mm W 530mm D 370mm Measurements when open

Single Mirror
H 580mm
W 530mm
D 125mm