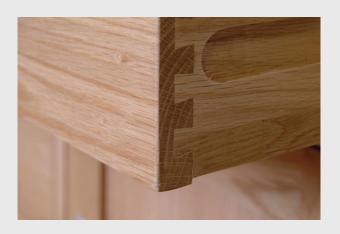

### NORWICH OAK COLLECTION

- Crafted from North American White Oak, sourced from sustainable forests
- Traditional construction using modern techniques
- Dovetailed drawers
- Tongue and grooved backs and bases
- · Beautiful brush steel effect metal handles
- Finished in a protective natural lacquer
- · Also available in dining, living and office