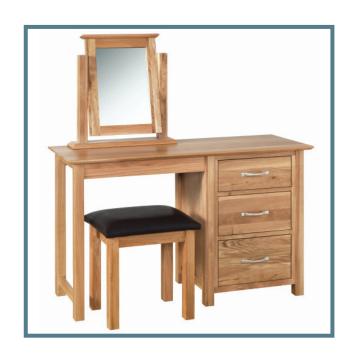

# Dressing Tables, Mirrors and Stools

Our dressing tables make a great focal point for your bedroom. Available in a single and double pedestal and can be further enhanced with the matching stool and mirror.

Single Pedestal Dressing Table

H 770mm W 1180mm D 415mm

**Double Pedestal Dressing Table** 

H 770mm W 1450mm D 415mm

Cheval Mirror

H 1450mm W 530mm D 370mm Measurements when open

Single Mirror
H 580mm
W 530mm
D 125mm

 Stool
 H
 460mm

 W
 450mm

 D
 350mm

With generous proportions, our wardrobes are available in a variety of sizes with the option of all hanging and with drawers. Providing stylish and essential storage for your bedroom.