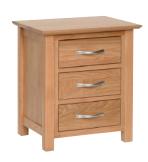

3 Drawer Bedside H 570mm W 480mm D 390mm

 3 Drawer High Bedside

 H
 670mm

 W
 480mm

 D
 390mm

5 Drawer Wellington H 1020mm W 560mm D 415mm

2 + 2 Chest H 770mm W 960mm D 415mm

3 + 2 Chest H 1020mm W 960mm D 415mm