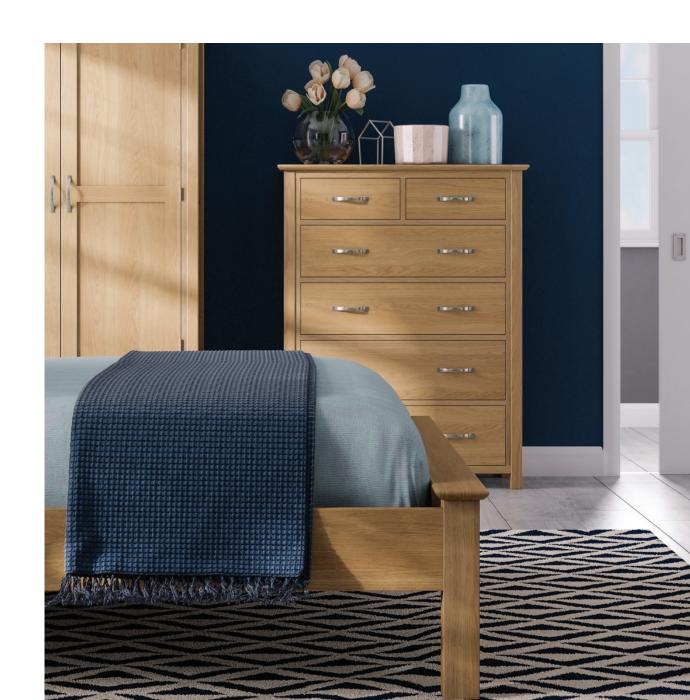

3 Drawer Bedside H 570mm W 480mm D 390mm

 3 Drawer High Bedside

 H
 670mm

 W
 480mm

 D
 390mm

5 Drawer Wellington H 1020mm W 560mm D 415mm

2 + 2 Chest H 770mm W 960mm D 415mm

3 + 2 Chest H 1020mm W 960mm D 415mm

2 Over 4 Combination Chest H 1240mm W 960mm D 415mm

3 Over 4 Combination Chest H 770mm W 1360mm D 415mm

An assortment of different bedsides and chests to choose from, offering functional and modern storage solutions.