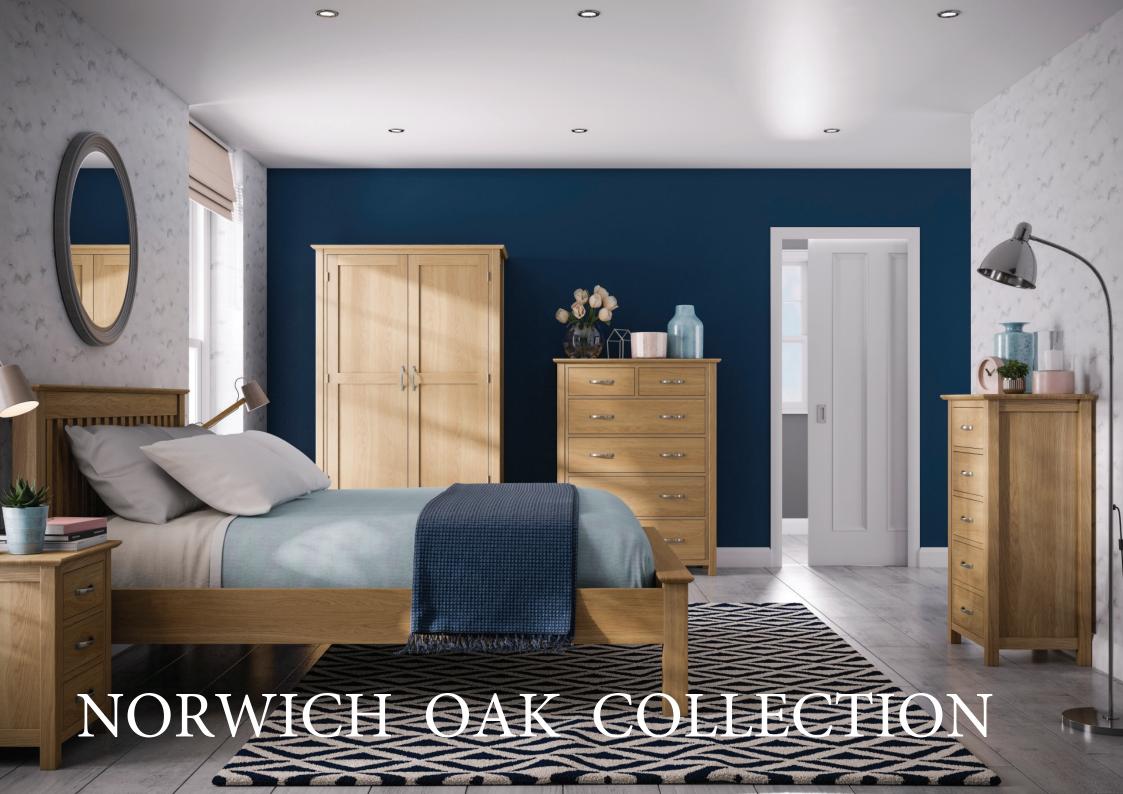

### NORWICH OAK COLLECTION

- Crafted from North American White Oak, sourced from sustainable forests
- Traditional construction using modern techniques
- Dovetailed drawers
- Tongue and grooved backs and bases
- · Beautiful brush steel effect metal handles
- Finished in a protective natural lacquer
- · Also available in dining, living and office