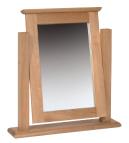

Single Pedestal Dressing Table

H 770mm W 1180mm D 415mm

**Double Pedestal Dressing Table** 

H 770mm W 1450mm D 415mm

Cheval Mirror

H 1450mm W 530mm D 370mm Measurements when open

Single Mirror
H 580mm
W 530mm
D 125mm