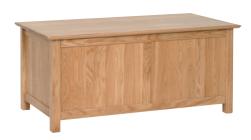

3 Drawer Bedside H 570mm W 480mm D 390mm



 3 Drawer High Bedside

 H
 670mm

 W
 480mm

 D
 390mm



5 Drawer Wellington H 1020mm W 560mm D 415mm



2 + 2 Chest H 770mm W 960mm D 415mm



3 + 2 Chest H 1020mm W 960mm D 415mm



2 Over 4 Combination Chest H 1240mm W 960mm D 415mm



3 Over 4 Combination Chest H 770mm W 1360mm D 415mm

An assortment of different bedsides and chests to choose from, offering functional and modern storage solutions.



#### Small Blanket Box H 500mm W 780mm D 470mm



#### H 500mm W 1080mm D 575mm



# Beds and Headboards



 3' Headboard
 4'6" Headboard
 5' Headboard

 H
 430mm
 H
 430mm
 H
 430mm

 W
 1035mm
 W
 1495mm
 W
 1655mm

 D
 80mm
 D
 80mm
 D
 80mm





3' Low Foot End Bed 4'6" Low Foot End Bed 5' Low Foot End Bed 1050mm 1050mm 1050mm W 1035mm W 1495mm W 1655mm 2070mm 2070mm 2145mm \*Pictured

# Dressing Tables, Mirrors and Stools

Our dressing tables make a great focal point for your bedroom. Available in a single and double pedestal and can be further enhanced with the matching stool and mirror.



Single Pedestal Dressing Table

H 770mm W 1180mm D 415mm



**Double Pedestal Dressing Table** 

H 770mm W 1450mm D 415mm



Cheval Mirror

H 1450mm W 530mm D 370mm Measurements when open



Single Mirror
H 580mm
W 530mm
D 125mm



 Stool
 H
 4