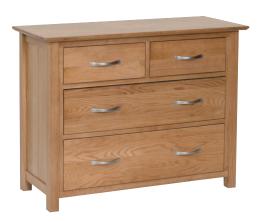

3 Drawer Bedside H 570mm W 480mm D 390mm

 3 Drawer High Bedside

 H
 670mm

 W
 480mm

 D
 390mm

5 Drawer Wellington H 1020mm W 560mm D 415mm

2 + 2 Chest H 770mm W 960mm D 415mm

3 + 2 Chest H 1020mm W 960mm D 415mm