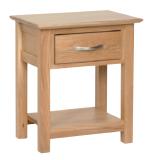

2 Over 4 Combination Chest H 1240mm W 960mm D 415mm

3 Over 4 Combination Chest H 770mm W 1360mm D 415mm

An assortment of different bedsides and chests to choose from, offering functional and modern storage solutions.