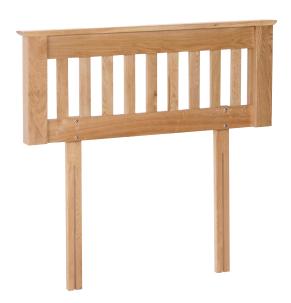

# Beds and Headboards

 3' Headboard
 4'6" Headboard
 5' Headboard

 H
 430mm
 H
 430mm
 H
 430mm

 W
 1035mm
 W
 1495mm
 W
 1655mm

 D
 80mm
 D
 80mm
 D
 80mm

3' Low Foot End Bed 4'6" Low Foot End Bed 5' Low Foot End Bed 1050mm 1050mm 1050mm W 1035mm W 1495mm W 1655mm 2070mm 2070mm 2145mm \*Pictured