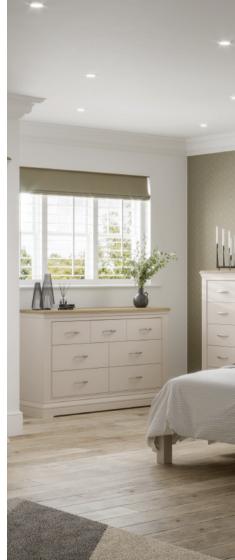

# Make your bedroom beautiful.

2 Drawer Bedside

| Н | 625mm |
|---|-------|
| W | 495mm |
| D | 345mm |

5 Drawer Wellington

| Н | 1245mm |
|---|--------|
| W | 595mm  |
| D | 445mm  |

2 + 2 Chest

| Н | 900mm  |
|---|--------|
| W | 1020mm |
| D | 445mm  |

# Beautiful Detail

Finished in our warm Winter Mist paint, a mid grey with hints of magenta. This collection is sure to bring style and comfort to your home.

All measurements are approximate.
We reserve the right to alter specification.

Combining paint with solid oak oiled tops.

 Beautiful sculptured plinths and stylish beading.

Perfectly styled with metal handles