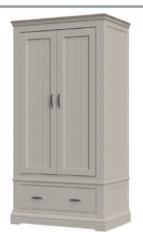

OLLECTION

## Bedside, Chests, Dressing Table, Stool and Mirror

# Make your bedroom beautiful.



2 Drawer Bedside

| Н | 625mm |
|---|-------|
| W | 495mm |
| D | 345mm |



5 Drawer Wellington

| Н | 1245mm |
|---|--------|
| W | 595mm  |
| D | 445mm  |



2 + 2 Chest

| Н | 900mm  |
|---|--------|
| W | 1020mm |
| D | 445mm  |



3 Over 4 Combination Chest

| Н | 900mm  |
|---|--------|
| W | 1430mm |
| D | 445mm  |



#### Dressing Table

| Н | 795mn  |
|---|--------|
| W | 1025mr |
| D | 415mm  |

#### Dressing Table Stool

| Н            | 400mn    |
|--------------|----------|
| W            | 520mm    |
| D            | 320mm    |
| Beige fabric | seat pad |



Dressing Table Mirror

| Н | 445mm |
|---|-------|
| W | 500mm |
| D | 120mm |
|   |       |





### Wardrobes and Bed





H 2010mm W 1030mm D 655mm



#### Sliding Door Double Wardrobe With Shelves Inside

H 2010mm W 1850mm D 655mm



H 1180mm W 1655mm L 2140mm



# Beautiful Detail

Finished in our warm Winter Mist paint, a mid grey with hints of magenta. This collection is sure to bring style and comfort to your home.



All measurements are approximate.
We reserve the right to alter specification.

Combining paint with solid oak oiled tops.



 Beautiful sculptured plinths and stylish beading.



Perfectly styled with metal handles