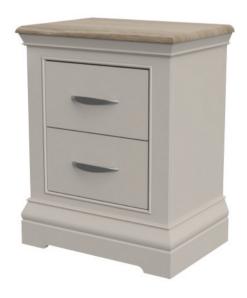

# Make your bedroom beautiful.

2 Drawer Bedside

| Н | 625mm |
|---|-------|
| W | 495mm |
| D | 345mm |

5 Drawer Wellington

| Н | 1245mm |
|---|--------|
| W | 595mm  |
| D | 445mm  |

2 + 2 Chest

| Н | 900mm  |
|---|--------|
| W | 1020mm |
| D | 445mm  |