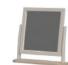

#### Dressing Table Stool

| Н            | 400mn    |
|--------------|----------|
| W            | 520mm    |
| D            | 320mm    |
| Beige fabric | seat pad |

Dressing Table Mirror

| Н | 445mm |
|---|-------|
| W | 500mm |
| D | 120mm |
|   |       |