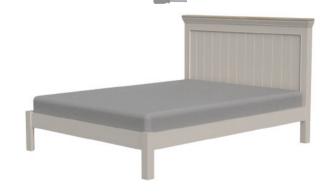

#### Sliding Door Double Wardrobe With Shelves Inside

H 2010mm W 1850mm D 655mm

H 1180mm W 1655mm L 2140mm