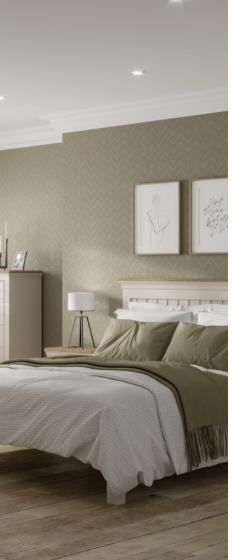

# Make your bedroom beautiful.

2 Drawer Bedside

| Н | 625mm |
|---|-------|
| W | 495mm |
| D | 345mm |

5 Drawer Wellington

| Н | 1245mm |
|---|--------|
| W | 595mm  |
| D | 445mm  |

2 + 2 Chest

| Н | 900mm  |
|---|--------|
| W | 1020mm |
| D | 445mm  |

# Beautiful Detail

Finished in our warm Winter Mist paint, a mid grey with hints of magenta. This collection is sure to bring style and comfort to your home.

All measurements are approximate.
We reserve the right to alter specification.

Combining paint with solid oak oiled tops.

 Beautiful sculptured plinths and stylish beading.

Perfectly styled with metal handles