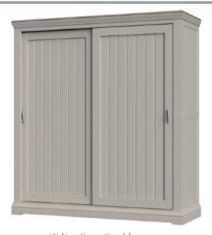

#### Sliding Door Double Wardrobe With Shelves Inside

H 2010mm W 1850mm D 655mm

H 1180mm W 1655mm L 2140mm