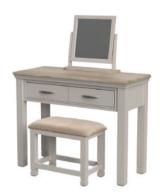

#### Dressing Table

| Н | 795mn  |
|---|--------|
| W | 1025mr |
| D | 415mm  |

#### Dressing Table Stool

| Н            | 400mn    |
|--------------|----------|
| W            | 520mm    |
| D            | 320mm    |
| Beige fabric | seat pad |

Dressing Table Mirror

| Н | 445mm |
|---|-------|
| W | 500mm |
| D | 120mm |
|   |       |