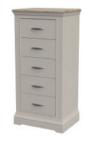

# Make your bedroom beautiful.

2 Drawer Bedside

| Н | 625mm |
|---|-------|
| W | 495mm |
| D | 345mm |

5 Drawer Wellington

| Н | 1245mm |
|---|--------|
| W | 595mm  |
| D | 445mm  |

2 + 2 Chest

| Н | 900mm  |
|---|--------|
| W | 1020mm |
| D | 445mm  |