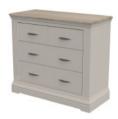

# Make your bedroom beautiful.

2 Drawer Bedside

| Н | 625mm |
|---|-------|
| W | 495mm |
| D | 345mm |

5 Drawer Wellington

| Н | 1245mm |
|---|--------|
| W | 595mm  |
| D | 445mm  |

2 + 2 Chest

| Н | 900mm  |
|---|--------|
| W | 1020mm |
| D | 445mm  |