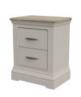

# Make your bedroom beautiful.

2 Drawer Bedside

| Н | 625mm |
|---|-------|
| W | 495mm |
| D | 345mm |

5 Drawer Wellington

| Н | 1245mm |
|---|--------|
| W | 595mm  |
| D | 445mm  |

2 + 2 Chest

| Н | 900mm  |
|---|--------|
| W | 1020mm |
| D | 445mm  |