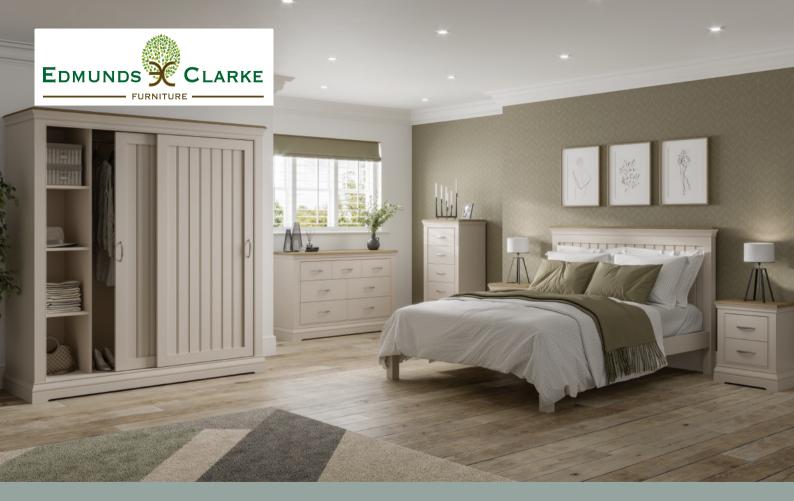

# Make your bedroom beautiful.

2 Drawer Bedside

| Н | 625mm |
|---|-------|
| W | 495mm |
| D | 345mm |

5 Drawer Wellington

| Н | 1245mm |
|---|--------|
| W | 595mm  |
| D | 445mm  |

2 + 2 Chest

| Н | 900mm  |
|---|--------|
| W | 1020mm |
| D | 445mm  |

### Wardrobes and Bed

H 2010mm W 1030mm D 655mm

#### Sliding Door Double Wardrobe With Shelves Inside

H 2010mm W 1850mm D 655mm

H 1180mm W 1655mm L 2140mm

# Beautiful Detail

Finished in our warm Winter Mist paint, a mid grey with hints of magenta. This collection is sure to bring style and comfort to your home.

All measurements are approximate.
We reserve the right to alter specification.