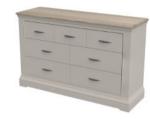

3 Over 4 Combination Chest

| Н | 900mm  |
|---|--------|
| W | 1430mm |
| D | 445mm  |