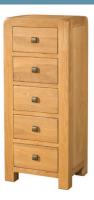

1340mm

410mm

DAV031 **5 Drawer Tall Chest** Н 1200mm 500mm W D 400mm

With a quirky design this range offers dovetailed joints, clean straight lines, rounded corners and finished off perfectly with rustic curved handles.