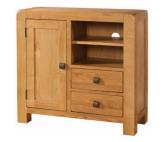

755mm

900mm

300mm

DAV006 Media Unit / Sideboard Open section: н 805mm H 300mm W 860mm W 370mm D 350mm D 350mm Two adjustable shelves in cupboard and one in open section

| DAV011 |                  |
|--------|------------------|
| 1 Draw | er Console Table |
| Н      | 755mm            |
| W      | 600mm            |
| D      | 300mm            |