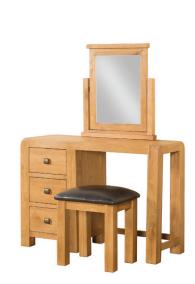

#### Avon Oak Collection Bedroom

DAV036 Triple Wardrobe with 3 Drawers and Mirror Double Wardrobe with 2 Drawers Н 1900mm W 1500mm D 600mm

DAV033 DAV034 Dressing Table & Stool Vanity Mirror Н 780mm Н W 1090mm W D 410mm D