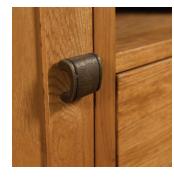

1340mm

410mm

DAV031 **5 Drawer Tall Chest** Н 1200mm 500mm W D 400mm

With a quirky design this range offers dovetailed joints, clean straight lines, rounded corners and finished off perfectly with rustic curved handles.

# BEAUTIFUL DETAIL