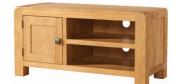

#### Avon Oak Collection Occasional

SOM083 Wall Mirror 750 x 600 Н 780mm W 625mm D 40mm

SOM084 Wall Mirror 900 x 900 Н 935mm W 935mm D 40mm

SOM085 Wall Mirror 1300 x 900 1335mm Н 935mm W D 40mm

Making a focal point in any living room, our TV units offer the perfect place for your entertainment system, with storage and shelving in abundance.

DAV016 Wide TV Unit Н 505mm Each open section: H 95mm W 500mm W 1450mm D 400mm D 400mm One shelf in each cupboard

DAV017 Standard TV Unit Open section: H 145mm (between each shelf) Н 505mm W 1000mm W 500mm D 450mm D 450mm Shelf is fixed One shelf in cupboard