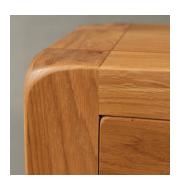

1340mm

410mm

DAV031 **5 Drawer Tall Chest** Н 1200mm 500mm W D 400mm

With a quirky design this range offers dovetailed joints, clean straight lines, rounded corners and finished off perfectly with rustic curved handles.

# BEAUTIFUL DETAIL