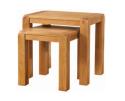

| DAV014         |       |                         |  |  |
|----------------|-------|-------------------------|--|--|
| Nest of Tables |       |                         |  |  |
| Н              | 505mm | Small table:<br>H 410mm |  |  |
| W              | 550mm | W 400mm                 |  |  |
| D              | 400mm | D 400mm                 |  |  |