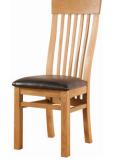

#### DAV041 / DAV042 / DAV043 90cm / 104cm / 150cm Bench Н 460mm W 900mm / 1040mm / 1500mm D

350mm

SOM098 Ladder Back Dining Chair 1050mm н W 450mm D 530mm

DAV025 **Curved Back Dining Chair** Н 1070mm W 460mm D 570mm