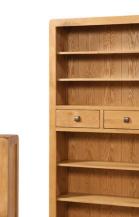

DAV019 Low Bookcase with 1 Drawer Н 805mm W 495mm D 320mm One adjustable shelf

DAV020 Low Bookcase with 2 Drawers Н 805mm W 900mm D 320mm One adjustable shelf per section

DAV021 Tall Bookcase with 2 Drawers Н 1800mm W 900mm D 320mm Four adjustable shelves