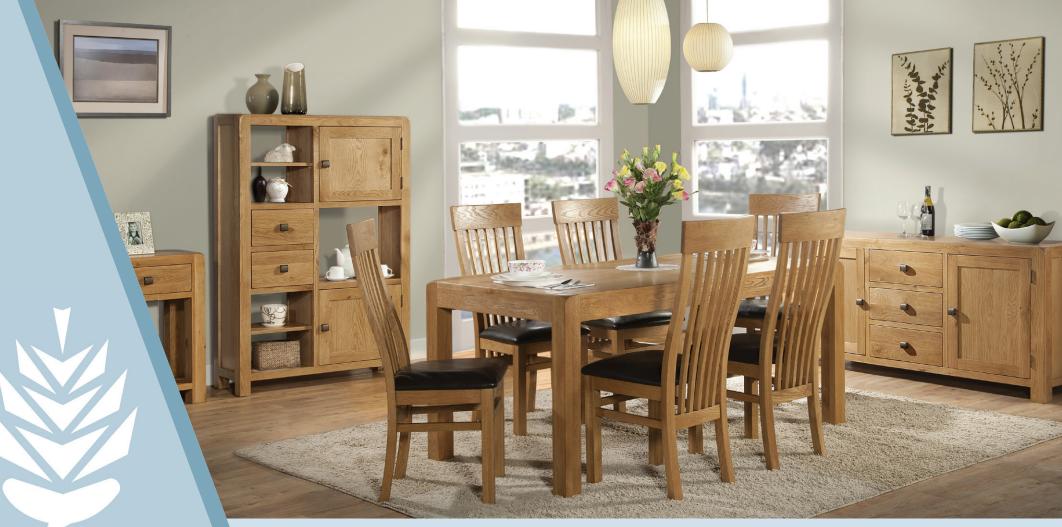

## Avon Oak Collection Bedroom, Dining and Occasional

Crafted from North American White Oak, Avon is a quirky modern waxed oak collection.

### Avon Oak Collection Dining & Occasional

DAV022 Fixed Top Dining Table 120 x 80 Н 780mm W 800mm 1200mm L Maximum seating: 4

DAV027

Maximum seating: 10

Н

W

L

180cm End Extension Dining Table

770mm

900mm

1800mm Extends to 2200mm

DAV023 Fixed Top Dining Table 150 x 90 Н 780mm W 900mm 1500mm L Maximum seating: 6

DAV024 Fixed Top Dining Table 180 x 90 Н 780mm W 900mm 1800mm Maximum seating: 8

Available in a variety of sizes, our dining tables offer the ideal place to entertain and dine, creating a beautiful focal point to your dining room. Perfectly complimented by our dining chairs and benches.

DAV026 140cm End Extension Dining Table

770mm Н W 900mm L. 1400mm Extends to 1800mm Maximum seating: 8

Avon Oak Collection

#### DAV041 / DAV042 / DAV043 90cm / 104cm / 150cm Bench Н 460mm W 900mm / 1040mm / 1500mm D

350mm

SOM098 Ladder Back Dining Chair 1050mm н W 450mm D 530mm

DAV025 **Curved Back Dining Chair** Н 1070mm W 460mm D 570mm