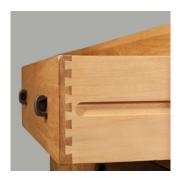

1340mm

410mm

DAV031 **5 Drawer Tall Chest** Н 1200mm 500mm W D 400mm

With a quirky design this range offers dovetailed joints, clean straight lines, rounded corners and finished off perfectly with rustic curved handles.

# BEAUTIFUL DETAIL