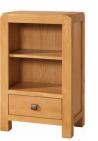

DAV019 Low Bookcase with 1 Drawer Н 805mm W 495mm D 320mm One adjustable shelf

DAV020 Low Bookcase with 2 Drawers Н 805mm W 900mm D 320mm One adjustable shelf per section

DAV021 Tall Bookcase with 2 Drawers Н 1800mm W 900mm D 320mm Four adjustable shelves