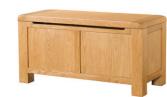

With smart, quirky well-designed items, this collection will create a modern and fresh look to your home.

DAV032 **Blanket Box** Н W D

500mm 940mm 410mm

1900mm

1100mm

600mm

DAV035

Н