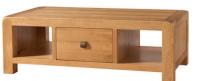

| DAV012                                | 2              |                    |
|---------------------------------------|----------------|--------------------|
| Large                                 | Coffee Table v | vith Drawer        |
| Н                                     | 405mm          | Open section:      |
| W                                     | 1200mm         | H 225mm<br>W 295mm |
| D                                     | 650mm          | D 650mm            |
| Drawer can be opened from either side |                |                    |