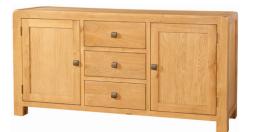

#### Avon Oak Collection Occasional

DAV001 Sideboard with 2 Doors & 3 Drawers Н 805mm W 1650mm D 450mm One adjustable shelf in each cupboard

DAV002 Sideboard with 2 Doors & 3 Drawers Н 755mm W 1500mm D 400mm One adjustable shelf in cupboard

DAV003 2 Door 2 Drawer Sideboard Н 855mm W 1000mm

D 355mm Cupboard contains a centre divide with one adjustable shelf in each side

DAV004 Sideboard with 4 Drawers & 1 Door Н 805mm W 1070mm D 400mm One adjustable shelf in cupboard