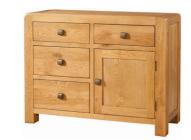

DAV003 2 Door 2 Drawer Sideboard Н 855mm W 1000mm

D 355mm Cupboard contains a centre divide with one adjustable shelf in each side

DAV004 Sideboard with 4 Drawers & 1 Door Н 805mm W 1070mm D 400mm One adjustable shelf in cupboard