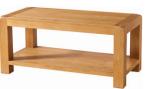

| DAV013                  |        |  |
|-------------------------|--------|--|
| Coffee Table with Shelf |        |  |
| Н                       | 455mm  |  |
| W                       | 1000mm |  |
| D                       | 500mm  |  |