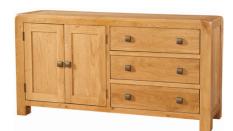

#### Avon Oak Collection Occasional

DAV001 Sideboard with 2 Doors & 3 Drawers Н 805mm W 1650mm D 450mm One adjustable shelf in each cupboard

DAV002 Sideboard with 2 Doors & 3 Drawers Н 755mm W 1500mm D 400mm One adjustable shelf in cupboard

DAV003 2 Door 2 Drawer Sideboard Н 855mm W 1000mm

D 355mm Cupboard contains a centre divide with one adjustable shelf in each side

DAV004 Sideboard with 4 Drawers & 1 Door Н 805mm W 1070mm D 400mm One adjustable shelf in cupboard