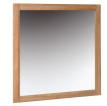

#### Avon Oak Collection Occasional

SOM083 Wall Mirror 750 x 600 Н 780mm W 625mm D 40mm

SOM084 Wall Mirror 900 x 900 Н 935mm W 935mm D 40mm

SOM085 Wall Mirror 1300 x 900 1335mm Н 935mm W D 40mm

Making a focal point in any living room, our TV units offer the perfect place for your entertainment system, with storage and shelving in abundance.