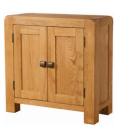

DAV007 Small Cabinet with 2 Doors н 705mm W 700mm D 320mm One adjustable shelf in cupboard

Low Display Unit Н W D One

Left hand open sections: H 405mm W 350mm D 320mm With one adjustable shelf in each section.