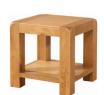

1200mm         | H 225mm<br>W 295mm |
| D                                     | 650mm          | D 650mm            |
| Drawer can be opened from either side |                |                    |



| DAV013                  |        |  |
|-------------------------|--------|--|
| Coffee Table with Shelf |        |  |
| Н                       | 455mm  |  |
| W                       | 1000mm |  |
| D                       | 500mm  |  |



| DAV014         |       |                         |  |  |
|----------------|-------|-------------------------|--|--|
| Nest of Tables |       |                         |  |  |
| Н              | 505mm | Small table:<br>H 410mm |  |  |
| W              | 550mm | W 400mm                 |  |  |
| D              | 400mm | D 400mm                 |  |  |



DAV015 Lamp Table Н 450mm W 450mm D 450mm

#### Avon Oak Collection Occasional



SOM083 Wall Mirror 750 x 600 Н 780mm W 625mm D 40mm



SOM084 Wall Mirror 900 x 900 Н 935mm W 935mm D 40mm



SOM085 Wall Mirror 1300 x 900 1335mm Н 935mm W D 40mm

Making a focal point in any living room, our TV units offer the perfect place for your entertainment system, with storage and shelving in abundance.





DAV016 Wide TV Unit Н 505mm Each open section: H 95mm W 500mm W 1450mm D 400mm D 400mm One shelf in each cupboard



DAV017 Standard TV Unit Open section: H 145mm (between each shelf) Н 505mm W 1000mm W 500mm D 450mm D 450mm Shelf is fixed One shelf in cupboard



DAV018 Corner Н W 1130mm W 980mm D 550mm D 550mm

| TV Unit |                          |
|---------|--------------------------|
| 50