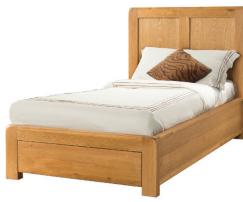

DAV037 3' Bed with 1 Storage Drawer Н 1100mm

- W 1040mm
- L 2050mm

DAV038 4'6 Bed with 2 Storage Drawers Н 1100mm W 1500mm 1 2050mm

DAV039 5' Bed with 2 Storage Drawers Н 1100mm W 1650mm 1 2150mm