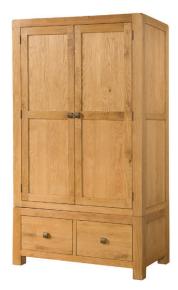

#### Avon Oak Collection Bedroom

DAV036 Triple Wardrobe with 3 Drawers and Mirror Double Wardrobe with 2 Drawers Н 1900mm W 1500mm D 600mm

DAV033 DAV034 Dressing Table & Stool Vanity Mirror Н 780mm Н W 1090mm W D 410mm D