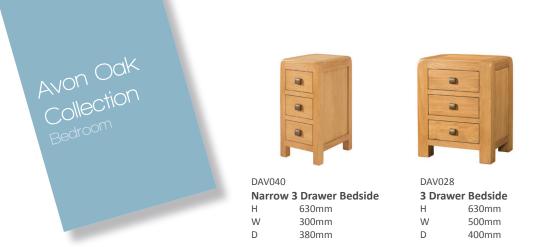

DAV019 Low Bookcase with 1 Drawer Н 805mm W 495mm D 320mm One adjustable shelf

DAV020 Low Bookcase with 2 Drawers Н 805mm W 900mm D 320mm One adjustable shelf per section

DAV021 Tall Bookcase with 2 Drawers Н 1800mm W 900mm D 320mm Four adjustable shelves