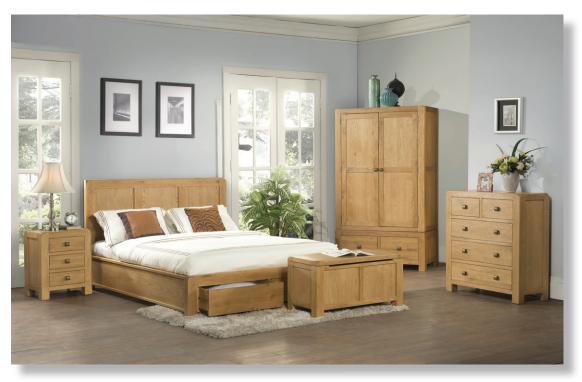

#### Avon Oak Collection Bedroom

DAV029 2 Over 3 Chest 990mm Н W 890mm D 410mm

DAV030

Н

W

D

3 Over 4 Chest

830mm

#### Avon Oak Collection Bedroom

DAV036 Triple Wardrobe with 3 Drawers and Mirror Double Wardrobe with 2 Drawers Н 1900mm W 1500mm D 600mm

DAV033 DAV034 Dressing Table & Stool Vanity Mirror Н 780mm Н W 1090mm W D 410mm D

With smart, quirky well-designed items, this collection will create a modern and fresh look to your home.

DAV032 **Blanket Box** Н W D

500mm 940mm 410mm

1900mm

1100mm

600mm

DAV035

Н