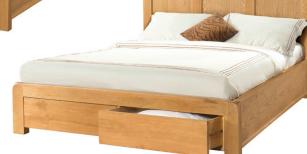

DAV037 3' Bed with 1 Storage Drawer Н 1100mm

- W 1040mm
- L 2050mm

DAV038 4'6 Bed with 2 Storage Drawers Н 1100mm W 1500mm 1 2050mm

DAV039 5' Bed with 2 Storage Drawers Н 1100mm W 1650mm 1 2150mm