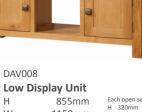

DAV007 Small Cabinet with 2 Doors н 705mm W 700mm D 320mm One adjustable shelf in cupboard

Low Display Unit Н W D One

Left hand open sections: H 405mm W 350mm D 320mm With one adjustable shelf in each section.

320mm

| w Display Office                  |   |                               |  |
|-----------------------------------|---|-------------------------------|--|
| 855mm                             |   | Each open section:<br>H 320mm |  |
| 1150mm                            |   | 320mm<br>320mm                |  |
| 300mm                             | D | 300mm                         |  |
| adjustable shelf in each cupboard |   |                               |  |
|                                   |   |                               |  |