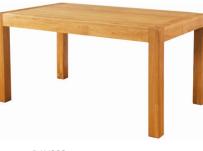

770mm

900mm

1800mm Extends to 2200mm

DAV023 Fixed Top Dining Table 150 x 90 Н 780mm W 900mm 1500mm L Maximum seating: 6

DAV024 Fixed Top Dining Table 180 x 90 Н 780mm W 900mm 1800mm Maximum seating: 8

Available in a variety of sizes, our dining tables offer the ideal place to entertain and dine, creating a beautiful focal point to your dining room. Perfectly complimented by our dining chairs and benches.

DAV026 140cm End Extension Dining Table

770mm Н W 900mm L. 1400mm Extends to 1800mm Maximum seating: 8

Avon Oak Collection