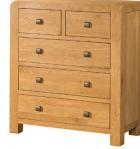

#### Avon Oak Collection Bedroom

DAV029 2 Over 3 Chest 990mm Н W 890mm D 410mm

DAV030

Н

W

D

3 Over 4 Chest

830mm