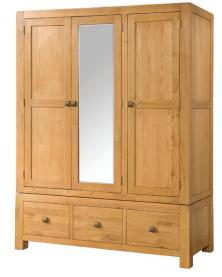

#### Avon Oak Collection Bedroom

DAV036 Triple Wardrobe with 3 Drawers and Mirror Double Wardrobe with 2 Drawers Н 1900mm W 1500mm D 600mm

DAV033 DAV034 Dressing Table & Stool Vanity Mirror Н 780mm Н W 1090mm W D 410mm D