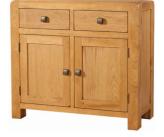

#### Avon Oak Collection Occasional

DAV001 Sideboard with 2 Doors & 3 Drawers Н 805mm W 1650mm D 450mm One adjustable shelf in each cupboard

DAV002 Sideboard with 2 Doors & 3 Drawers Н 755mm W 1500mm D 400mm One adjustable shelf in cupboard