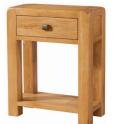

DAV007 Small Cabinet with 2 Doors н 705mm W 700mm D 320mm One adjustable shelf in cupboard

Low Display Unit Н W D One

Left hand open sections: H 405mm W 350mm D 320mm With one adjustable shelf in each section.