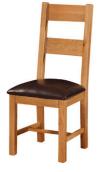

#### DAV041 / DAV042 / DAV043 90cm / 104cm / 150cm Bench Н 460mm W 900mm / 1040mm / 1500mm D

350mm

SOM098 Ladder Back Dining Chair 1050mm н W 450mm D 530mm

DAV025 **Curved Back Dining Chair** Н 1070mm W 460mm D 570mm