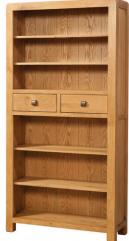

DAV019 Low Bookcase with 1 Drawer Н 805mm W 495mm D 320mm One adjustable shelf

DAV020 Low Bookcase with 2 Drawers Н 805mm W 900mm D 320mm One adjustable shelf per section

DAV021 Tall Bookcase with 2 Drawers Н 1800mm W 900mm D 320mm Four adjustable shelves