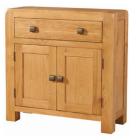

Our sideboards are beautifully proportioned and designed to provide many years of enjoyment.

DAV005 **Compact Sideboard** Н 805mm W 800mm D 320mm One adjustable shelf in cupboard

DAV010

Н

W

D

2 Drawer Console Table