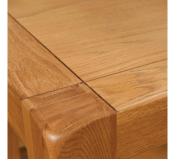

1340mm

410mm

DAV031 **5 Drawer Tall Chest** Н 1200mm 500mm W D 400mm

With a quirky design this range offers dovetailed joints, clean straight lines, rounded corners and finished off perfectly with rustic curved handles.

# BEAUTIFUL DETAIL