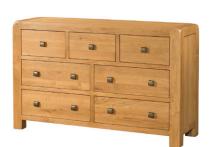

#### Avon Oak Collection Bedroom

DAV029 2 Over 3 Chest 990mm Н W 890mm D 410mm

DAV030

Н

W

D

3 Over 4 Chest

830mm

1340mm

410mm

DAV031 **5 Drawer Tall Chest** Н 1200mm 500mm W D 400mm

With a quirky design this range offers dovetailed joints, clean straight lines, rounded corners and finished off perfectly with rustic curved handles.