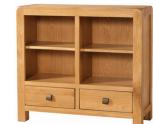

DAV019 Low Bookcase with 1 Drawer Н 805mm W 495mm D 320mm One adjustable shelf

DAV020 Low Bookcase with 2 Drawers Н 805mm W 900mm D 320mm One adjustable shelf per section

DAV021 Tall Bookcase with 2 Drawers Н 1800mm W 900mm D 320mm Four adjustable shelves