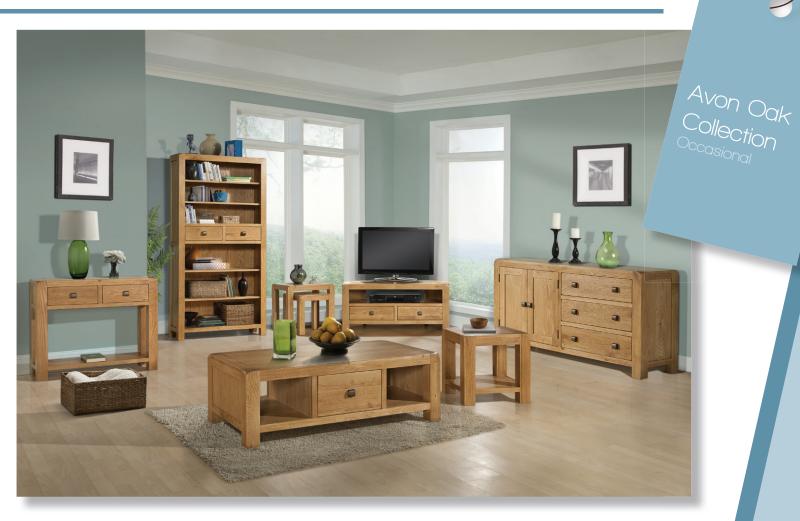

## Avon Oak Collection Bedroom, Dining and Occasional

Crafted from North American White Oak, Avon is a quirky modern waxed oak collection.

### Avon Oak Collection Dining & Occasional

DAV022 Fixed Top Dining Table 120 x 80 Н 780mm W 800mm 1200mm L Maximum seating: 4

DAV027

Maximum seating: 10

Н

W

L

180cm End Extension Dining Table