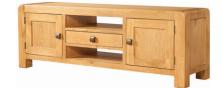

#### Avon Oak Collection Occasional

SOM083 Wall Mirror 750 x 600 Н 780mm W 625mm D 40mm

SOM084 Wall Mirror 900 x 900 Н 935mm W 935mm D 40mm

SOM085 Wall Mirror 1300 x 900 1335mm Н 935mm W D 40mm

Making a focal point in any living room, our TV units offer the perfect place for your entertainment system, with storage and shelving in abundance.

DAV016 Wide TV Unit Н 505mm Each open section: H 95mm W 500mm W 1450mm D 400mm D 400mm One shelf in each cupboard

DAV017 Standard TV Unit Open section: H 145mm (between each shelf) Н 505mm W 1000mm W 500mm D 450mm D 450mm Shelf is fixed One shelf in cupboard