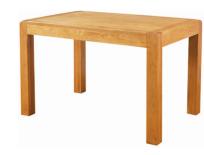

### Avon Oak Collection Dining & Occasional

DAV022 Fixed Top Dining Table 120 x 80 Н 780mm W 800mm 1200mm L Maximum seating: 4

DAV027

Maximum seating: 10

Н

W

L

180cm End Extension Dining Table

770mm

900mm

1800mm Extends to 2200mm

DAV023 Fixed Top Dining Table 150 x 90 Н 780mm W 900mm 1500mm L Maximum seating: 6

DAV024 Fixed Top Dining Table 180 x 90 Н 780mm W 900mm 1800mm Maximum seating: 8

Available in a variety of sizes, our dining tables offer the ideal place to entertain and dine, creating a beautiful focal point to your dining room. Perfectly complimented by our dining chairs and benches.