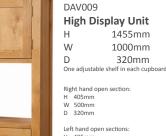

DAV007 Small Cabinet with 2 Doors н 705mm W 700mm D 320mm One adjustable shelf in cupboard

Low Display Unit Н W D One

Left hand open sections: H 405mm W 350mm D 320mm With one adjustable shelf in each section.

320mm

| w Display Office                  |   |                               |  |
|-----------------------------------|---|-------------------------------|--|
| 855mm                             |   | Each open section:<br>H 320mm |  |
| 1150mm                            |   | 320mm<br>320mm                |  |
| 300mm                             | D | 300mm                         |  |
| adjustable shelf in each cupboard |   |                               |  |
|                                   |   |                               |  |