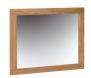

#### Avon Oak Collection Occasional

SOM083 Wall Mirror 750 x 600 Н 780mm W 625mm D 40mm

SOM084 Wall Mirror 900 x 900 Н 935mm W 935mm D 40mm

SOM085 Wall Mirror 1300 x 900 1335mm Н 935mm W D 40mm

Making a focal point in any living room, our TV units offer the perfect place for your entertainment system, with storage and shelving in abundance.