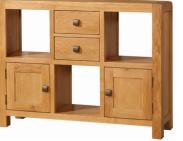

DAV007 Small Cabinet with 2 Doors н 705mm W 700mm D 320mm One adjustable shelf in cupboard

Low Display Unit Н W D One

Left hand open sections: H 405mm W 350mm D 320mm With one adjustable shelf in each section.

320mm

| w Display Office                  |   |                               |  |
|-----------------------------------|---|-------------------------------|--|
| 855mm                             |   | Each open section:<br>H 320mm |  |
| 1150mm                            |   | 320mm<br>320mm                |  |
| 300mm                             | D | 300mm                         |  |
| adjustable shelf in each cupboard |   |                               |  |
|                                   |   |                               |  |