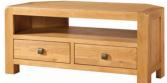

DAV016 Wide TV Unit Н 505mm Each open section: H 95mm W 500mm W 1450mm D 400mm D 400mm One shelf in each cupboard

DAV017 Standard TV Unit Open section: H 145mm (between each shelf) Н 505mm W 1000mm W 500mm D 450mm D 450mm Shelf is fixed One shelf in cupboard