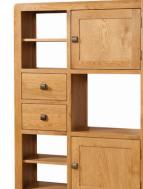

DAV007 Small Cabinet with 2 Doors н 705mm W 700mm D 320mm One adjustable shelf in cupboard

Low Display Unit Н W D One

Left hand open sections: H 405mm W 350mm D 320mm With one adjustable shelf in each section.

320mm

| w Display Office                  |   |                               |  |
|-----------------------------------|---|-------------------------------|--|
| 855mm                             |   | Each open section:<br>H 320mm |  |
| 1150mm                            |   | 320mm<br>320mm                |  |
| 300mm                             | D | 300mm                         |  |
| adjustable shelf in each cupboard |   |                               |  |
|                                   |   |                               |  |