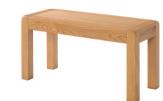

#### DAV041 / DAV042 / DAV043 90cm / 104cm / 150cm Bench Н 460mm W 900mm / 1040mm / 1500mm D

350mm

SOM098 Ladder Back Dining Chair 1050mm н W 450mm D 530mm

DAV025 **Curved Back Dining Chair** Н 1070mm W 460mm D 570mm